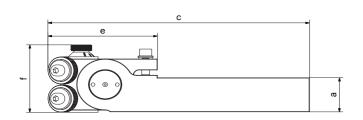

| а  | b  | С     | d   | е     | f  | X |
|----|----|-------|-----|-------|----|---|
| 40 | 45 | 275,5 | 109 | 115,5 | 79 | 7 |

<sup>\*</sup>DETAILS ABOUT KNURLING WHEELS (WHEEL PITCHES, TOOTH ANGLE ETC.) ARE LISTED ON PAGE 39.