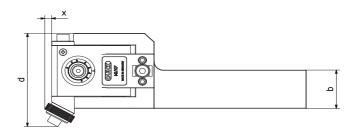

| а  | b  | С     | d   | е     | f  | X |
|----|----|-------|-----|-------|----|---|
| 40 | 45 | 275,5 | 109 | 115,5 | 79 | 7 |

<sup>\*</sup>DETAILS ABOUT KNURLING WHEELS (WHEEL PITCHES, TOOTH ANGLE ETC.) ARE LISTED ON PAGE 39.