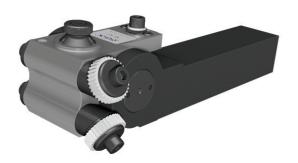

## **QUICK CUT KNURLING TOOLS**

This tool is designed for use with manual and CNC-controlled toolmaker lathes, centre lathes and roll turning lathes. It can be used to make larger diameter cross and diamond knurls.

| MODEL | PRODNO.   | WORKPIECE Ø  | KNURLING WHEEL mm (Ø x width x bore) |  |
|-------|-----------|--------------|--------------------------------------|--|
| MI/KF | P218-0200 | 20 - 1000 mm | 32x8x14* (273)                       |  |